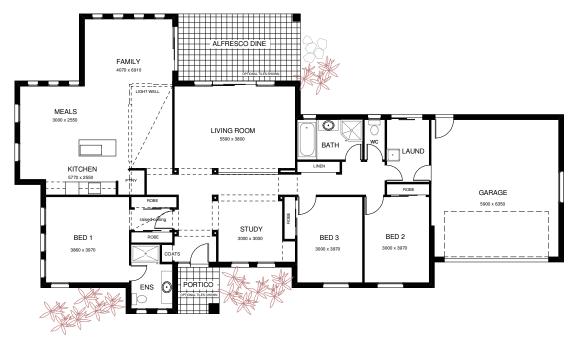

## the ground floor plan

Copyright
The Sydney Design Company Pty Limited

ABN 81 054 771 578 T: 1800 468 741

02 9383 8438

sydneydesign@bigpond.com.au

www.sydneydesigncompany.com.au

Floor Area Garage Floor Area Alfresco Court Portico Total Area

181.70 square metres 41.80 square metres 17.70 square metres 4.40 square metres 245.60 square metres or 26.5 squares