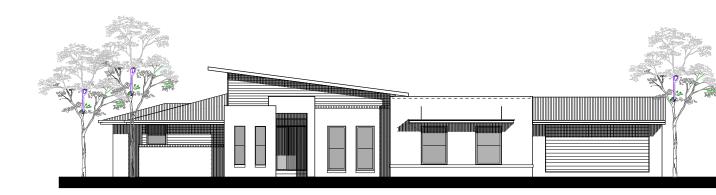

# the sydney design company

building designers



## the focus 245

the focus 245 is a visually stunning home with centre light well flooding the interior with natural light.

- formal and informal living areas
- home office or media room
- contemporary kitchen design with walk in pantry
- alfresco dining court

- master bedroom suite with ensuite
- family bathroom
- double garage with internal access
- visually stunning streetscape



### the streetscape



## the ground floor plan

Copyright
The Sydney Design Company Pty Limited

ABN 81 054 771 578 T: 1800 468 741

02 9383 8438

sydneydesign@bigpond.com.au

www.sydneydesigncompany.com.au

Floor Area Garage Floor Area Alfresco Court Portico Total Area

181.70 square metres 41.80 square metres 17.70 square metres 4.40 square metres 245.60 square metres or 26.5 squares